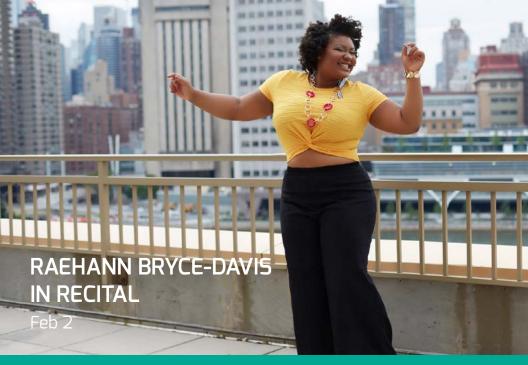

FEB 2, 2024 | Raehann Bryce-Davis

Having made a sensational debut at the Met earlier this year, Ms. Bryce-Davis will appear in the LA Phil's production of Wagner's Das Rheingold prior to gracing the Music Guild stage in a recital of arias, songs and spirituals.

## February 2, 2024 — Raehann Bryce-Davis, mezzo soprano

Fresh from a dazzling debut at the Met, Raehann Bryce-Davis will share an evening of operatic arias, art songs and spirituals. Ms. Bryce-Davis's recital will follow her upcoming appearance as *Fricka* in the LA Philharmonic's production of Wagner's Das Rheingold.

#### MORE INFO

facebook.com/raeraebd

raehann.com

twitter.com/raehannbd

instagram.com/raehannbrycedavis