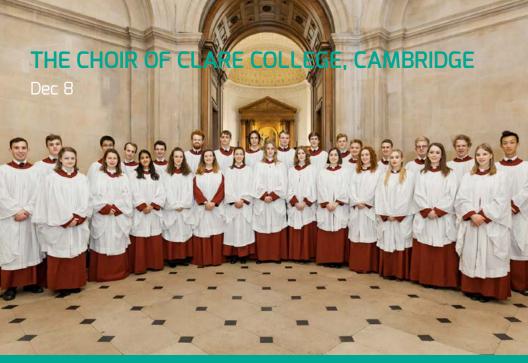

### DEC 8, 2023 | The Choir of Clare College, Cambridge

Since their founding in 1972, the Choir of Clare College has gained an international reputation as one of the world's leading university choirs. They maintain an active schedule of recording, broadcasting, and performing in the U.K. and abroad.

## December 8, 2023 - The Choir of Clare College, Cambridge

Hailed as one of the world's best university choirs, the magnificent Choir of Clare College, Cambridge (UK), represents our 2023-2024 St.

Matthew's Music Guild's Choral Arts Initiative concert. You will be thrilled by the virtuosity and rich sonorities of the group that British composer Giles Swayne refers to as "a whopping jewel in Clare's musical crown."

#### MORE INFO

facebook.com/choirofclarecollege

twitter.com/ClareChoir

clarecollegechoir.com

instagram.com/choirofclarecollege

A stellar program by a "mezzo-soprano with a burnished voice and dramatic fervor" (New York Times)